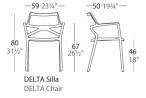

# **DELTA SILLA**

# **By Jorge Pensi**

Delta collection is made to fit in with exterior or interior contemporary spaces. The injected aluminum base and extracted aluminum column make it ideal for use in the open air, due to the weather-resistant properties of these materials. The folding top and the design of the base enables the tables to be lined up one against the other to save space when they are not in use. The goal of the DELTA chair was to create a timeless product that constantly seeks to strike a balance between realism and surrealism—matter and antimatter, abstraction and emotion. The goal was to maximize emotions while minimizing resources, questioning the common logic of something new.

#### Weight

4 Kg