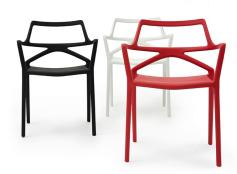

# **DELTA SILLA**

# **By Jorge Pensi**

Delta collection is made to fit in with exterior or interior contemporary spaces. The injected aluminum base and extracted aluminum column make it ideal for use in the open air, due to the weather-resistant properties of these materials. The folding top and the design of the base enables the tables to be lined up one against the other to save space when they are not in use. The goal of the DELTA chair was to create a timeless product that constantly seeks to strike a balance between realism and surrealism—matter and antimatter, abstraction and emotion. The goal was to maximize emotions while minimizing resources, questioning the common logic of something new.

#### **Description**

Made of injected polypropylene with fiber glass. Stackable. Available in several colors. Item suitable for indoor and outdoor use.